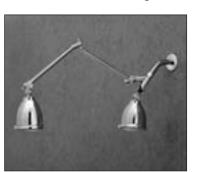

#### **Parts:**

## Assembly:

I. All you need is a wrench OR pliers.

2. Remove your existing shower head.

3. Clean the shower arm. Lightly wrap white tape (included) around threads of shower arm.

4. Attach Part A to shower arm with shower head facing down.

5. Attach Part B to Part A.

6. Attach Part C to Part B.

7. Adjust all parts as desired.

NOTES: You can use a wrench to tighten connections at any step. • When tightening, put a rag around the shower connections to protect them.